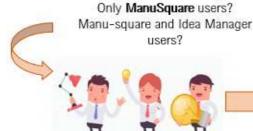

Mario Bros, the Innovation manager of MBC, creates a challenge on Idea Manager

Manu-Square platform sends notification to all interested users

Users on Idea Manager could submit ideas to solve the challenge of Mario

Ideas can receive: like, dislike and comments from the community

Mario Bros can create surveys and questionnaires to receive more feedbacks to evaluate ideas

Concept is trasmitted and saved in Manu-Square platform